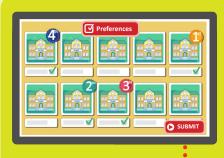

Complete an application online, listing the pre-schools/schools in order of preference. Ensure this is submitted by midnight on Thursday 31st January 2019

If you need help contact your local school or pre-school. For further assistance telephone the Admissions Helpdesk