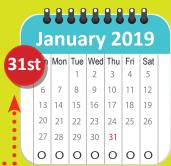

Complete an application online, listing the pre-schools/schools in order of preference. Ensure this is submitted by midnight on Thursday 31st January 2019

If you need help contact your local school or pre-school. For further assistance telephone the Admissions Helpdesk